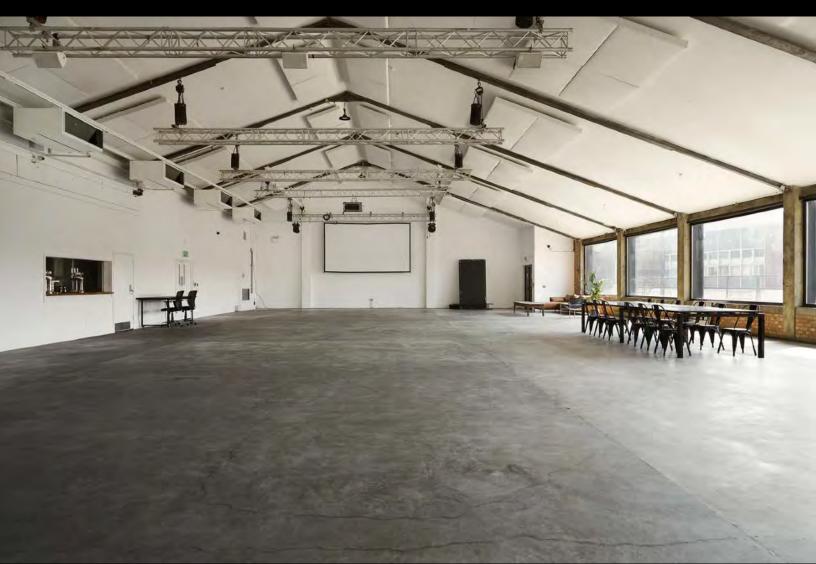

Lock Studios is a creative production hub and 20,000 sq ft photographic studio situated in the heart of Hoxton, providing the services, talent and experiences that give brands the freedom to create.

LAMER

And all based out of our 20,000 sq ft production studios in the heart of East London.

Here's some of our recent work.

Dazed x Tom Johnson

Loewe x Sarah Blais

Pop x Sarah Blais

Paul Smith x Jorge Perez Ortiz